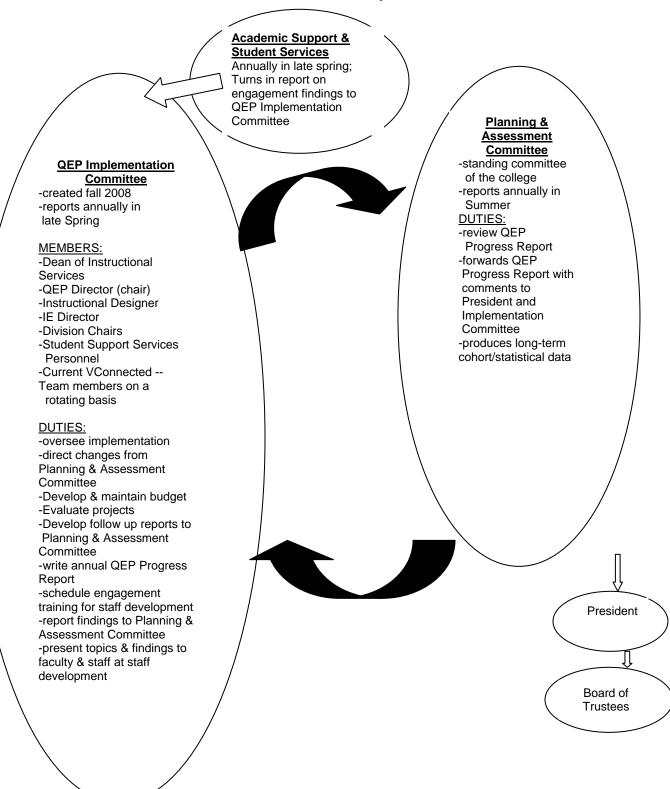

each specific course's student learner outcomes as stated in syllabus.

Course
(history, English, biology, math)
Choose 1-3 SLOs from syllabus with specific learning behaviors.

Identify engagement strategy or strategies

Decide on measurement method which measures the SLO from syllabus, not the engagement.

Isolate embedded questions and develop rubric to identify success. Develop multiple measures (through triangulation) to determine improved learning on specific SLOs. Embedded questions, CCSSE, and CLASSE can serve as multiple measures.

#### Reflection

Write a short narrative on how the data or results will be used to improve learning. What changes can be made?

Overall QEP Assessment

# Page 75 of revised QEP

(replaces page 77 of the original QEP)

### Appendix XI Assessment Cycle